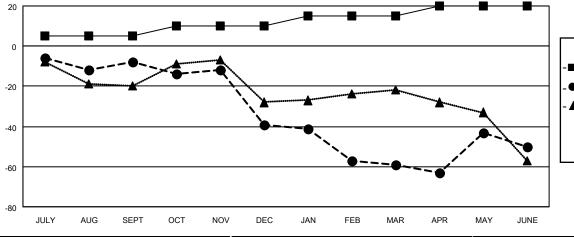

#### GOALS AND ACTUAL MEMBERS CUMULATIVE

| <ul> <li>MEMBER GROWTH NET GOAL</li> </ul> | ■- | MEMBER | GROWTH | NET | GOAL |
|--------------------------------------------|----|--------|--------|-----|------|
|--------------------------------------------|----|--------|--------|-----|------|

- MEMBER GROWTH ACTUAL

▲ - LAST YEAR MEMBERSHIP ACTUAL

Results as of: 6/30/2021

| DROPPED CLUBS: 2  |     | 23 CLUBS OF 52 ADDED 1 OR MORE | GENDER DISTRIBUTION                |              |
|-------------------|-----|--------------------------------|------------------------------------|--------------|
|                   |     | NEW MEMBERS                    | MALE                               | 707 (72.81%) |
|                   |     |                                | FEMALE                             | 264 (27.19%) |
| DROPPED MEMBERS   |     |                                |                                    |              |
| DECEASED          | 24  | CLICK HERE FOR CUMULATIVE      | TOTAL FAMILY UNIT MEMBERS          |              |
| CLUB CANCELLED 31 |     | MEMBERSHIP DATA                |                                    |              |
| OTHER             | 85  |                                | FAMILY MEMBERS PAYING HALF<br>DUES |              |
| TOTAL             | 140 |                                |                                    |              |